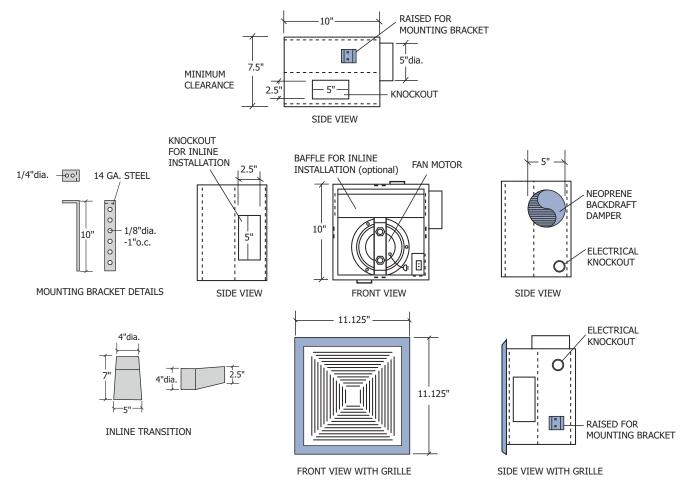

# XL SERIES BATHROOM AND KITCHEN EXHAUST FAN

The BK-100 is designed to exhaust one bathroom and one kitchen. However, it can also be used for two bathroom exhaust by eliminating the aluminum mesh washable grease filter. The fan is available with mounting brackets for easy installation. It is also constructed of corrosion resistant heavy gauge satin coat steel.

### Standard:

- Mounting brackets
- White aluminum louvered grille

#### **Optional:**

- Balance box
- Variable speed control
- Aluminum backdraft damper
- Aluminum mesh grease filter
- Baffle
- Inline transition