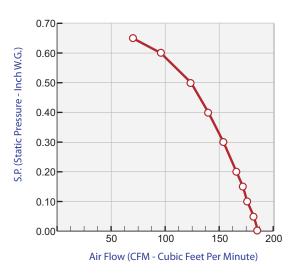

#### **FAN DATA**

| MODEL  | MOTOR 120 VAC 60 Hz |      |      |      | CUBIC FEET PER MINUTE |      |      |      |      |      |      |      |      |       |
|--------|---------------------|------|------|------|-----------------------|------|------|------|------|------|------|------|------|-------|
|        | RPM                 | AMPS | S.P. | 0.00 | 0.05                  | 0.10 | 0.15 | 0.20 | 0.30 | 0.40 | 0.50 | 0.60 | 0.65 | SONES |
| BK-100 | 1550                | 1.4  | CFM  | 186  | 182                   | 176  | 172  | 166  | 154  | 140  | 124  | 96   | 70   | 4.5   |

RPM (Revolution Per Minute) shown is nominal and performance is based on actual speed of test. Unit was tested with inlet grille, backdraft damper and outlet duct.